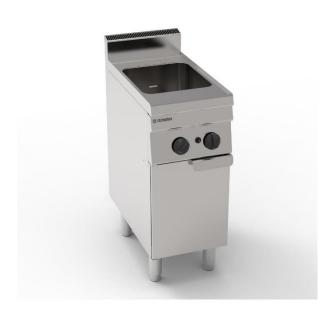

## GN2/3 FREESTANDING SINGLE TANK GAS PASTA COOKER (23 L) ON CLOSED CABINET - BASKETS NOT INCLUDED

- Freestanding gas pasta cooker (23 l) GN2/3 on a closed cabinet (35 cm).
- Stainless steel control panel and side panels.
- Module coupling system with external side joints.
- A pasta cooker is also used to boil rice, vegetables, meat and other products.
- The deep drawn tank with rounded corners is seamlessly welded to an AISI 304 top, Scotch Brite finish.
- AISI 316 stainless steel tank, drainpipe, and false bottom for long-lasting resistance against salt corrosion.
- Water filling control inside the control panel with water injector inside the tank.
- Heating through a 10 kW tubular burner with adjustment through valved cock.
- Piezoelectric ignition.
- Pilot burner and safety thermocouple.
- Safety thermostat to protect the tank against ignition without water or excessive evaporation.
- Overflow for draining starch in the front part of the tank.
- Bottom drain.
- Baskets not included.
- AISI 304 stainless steel height-adjustable feet (133/195 mm).
- The gas appliances are CE-certified by German body DVGW and have passed the most stringent safety tests
- The equipment is delivered in accordance with the customer's specifications in terms of installed nozzles, even during testing. G20 natural gas is the standard configuration. In addition, spare nozzles are included should conversion be necessary on site.