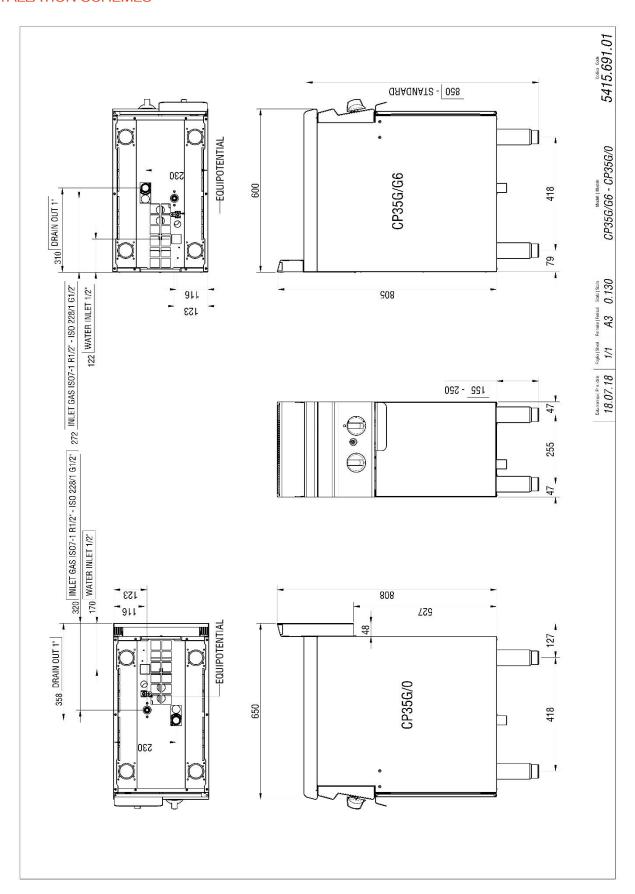

## **INSTALLATION SCHEMES**

## **TECHNICAL DATA**

| TOTAL POWER                 | 10 kW         | GAS POWER                    | 10 kW                |
|-----------------------------|---------------|------------------------------|----------------------|
| TANK CAPACITY               | 23lt          | LOADING WATER                | Injector in the tank |
| NATURAL GAS CONSUMPTION     | 1,05 m³/h     | LPG CONSUMPTION              | 0.79 m³/h            |
| TANK DIMENSIONS             | 30,5x34x29 cm | TANK TYPE                    | AISI 316             |
| CE GAS CERTIFICATE NUMBER   | CE-0085BO0097 | WATER CONNECTION POSITION    | Bottom               |
| WATER DRAIN POSITION        | Bottom        | GAS CONNECTION DIAMETER      | 1/2"G EN10226-1      |
| GAS CONNECTION HEIGHT (H)   | 0 mm          | GAS CONNECTION HEIGHT (X)    | 230 mm               |
| GAS CONNECTION HEIGHT (Y)   | -270 mm       | WATER CONNECTION<br>DIAMETER | 1/2"                 |
| WATER CONNECTION HEIGHT (H) | 0 mm          | WATER CONNECTION HEIGHT (X)  | 230 mm               |
| WATER CONNECTION HEIGHT (Y) | -120 mm       | DRAIN DIAMETER               | 1"                   |
| DRAIN CONNECTION HEIGHT (H) | 0 mm          | DRAIN CONNECTION HEIGHT (X)  | 120 mm               |
| DRAIN CONNECTION HEIGHT (Y) | -310 mm       | FOOT HEIGHT                  | 155 mm               |
| FOOT ADJUSTMENT             | 155/250 mm    | IPX RATING                   | 4                    |
| WIDTH                       | 35 cm         | DEPTH                        | 60 cm                |
| HEIGHT                      | 85 cm         | PACKAGE WIDTH                | 76,0 cm              |
| PACKAGE DEPTH               | 42 cm         | PACKAGE HEIGHT               | 118 cm               |
| NET WEIGHT                  | 39 kg         | GROSS WEIGHT                 | 48 kg                |
| VOLUME                      | 0,37 m³       | HARMONISED CODE              | 84198180             |
| LATENT HEAT RELEASE         | 3000.0 W      | SENSIBLE HEAT RELEASE        | 1000.0 W             |
| STEAM RELEASE               | 4410.0 g/h    |                              |                      |
|                             |               |                              |                      |