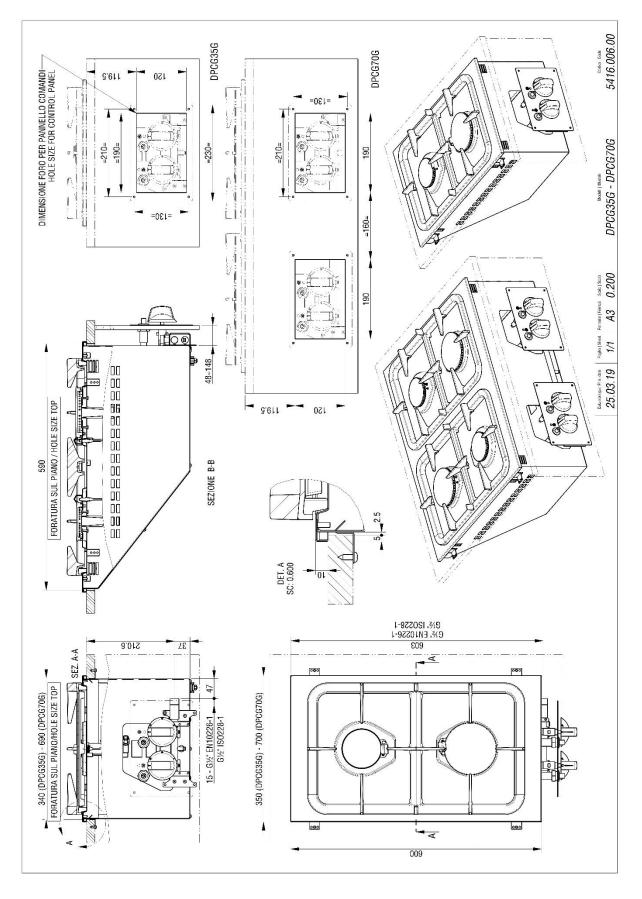

### INSTALLATION SCHEMES

### **TECHNICAL DATA**

| TOTAL POWER               | 17 kW               | GAS POWER               | 17 kW                    |
|---------------------------|---------------------|-------------------------|--------------------------|
| OPEN BURNER POWER         | 2X3,3+2X5,2 n°- kW  | BOILING TOP POWER       | 17 kW                    |
| NUMBER OF BURNERS         | n° 4                | BOILING PAN SUPPORT     | RAAF enamelled cast iron |
| CE GAS CERTIFICATE NUMBER | CE-0085BO0091       | GAS CONNECTION DIAMETER | 1/2"G EN10226-1          |
| WIDTH                     | 70 cm               | DEPTH                   | 60 cm                    |
| HEIGHT                    | 30,7 cm             | PACKAGE WIDTH           | 76,0 cm                  |
| PACKAGE DEPTH             | 71,0 cm             | PACKAGE HEIGHT          | 53,0 cm                  |
| NET WEIGHT                | 21 kg               | GROSS WEIGHT            | 28 kg                    |
| VOLUME                    | 0,29 m <sup>3</sup> | HARMONISED CODE         | 84198180                 |
| LPG CONSUMPTION           | 1.34 m³/h           |                         |                          |
|                           |                     |                         |                          |