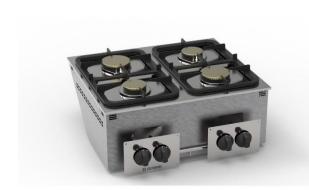

#### • 4-burner gas drop-in (70 x 60 x 30.7 cm).

• Drop-ins are appliances inserted into worktops of different non-flammable materials. Modules can rest on the worktop or be installed flush the worktop.

**4-BURNER GAS BOILING TOP (DROP-IN VERSION)** 

• Deep drawn worktop featuring rounded corners to prevent overflows and ensure enhanced hygiene and easy cleaning.

 $\bullet$  Cast-iron enamelled burners fixed to the worktop with a single ring (3.3 kW and 5.2 kW).

- Brass flame spreader.
- Burner activation using a piezoelectric device.
- Safety thermocouple.
- Valved gas cock.

• Enamelled cast iron pan support grid to resist acids, acids, alkalis and flames.

- Stainless steel control panel.
- AISI 304 stainless steel worktop with Scotch Brite finish.