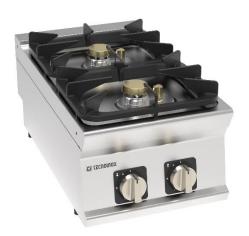

## 2-BURNER HERMETIC GAS BOILING TOP WITH CAST IRON GRID (TOP VERSION)

- 2-burner gas boiling top (40 cm).
- High-efficiency hermetic burners, cast-iron base and brass flame spreader with power 5 kW and 7,5 KW
- Deep drawn worktop with rounded corners to avoid overflow and for maximum hygiene and easy cleaning.
- Main burner ignition via always-on pilot burner with safety thermocouple.
- · Valved gas cock.
- Setup for installing a water tap.
- Enamelled cast iron pan support grid to resist acids, acids, alkalis and flames.
- Height-adjustable rubberised plastic feet (15-25 mm).
- AISI 304 stainless steel worktop and Scotch Brite finish with internal side-by-side joining system.
- AISI 304 stainless steel control panel and side panels.
- Technical compartment to facilitate connection to the gas network.
- The gas appliances are CE-certified by German body DVGW and have passed the most stringent safety tests.
- The supply of the equipment follows the customer's wishes in terms of nozzles installed, even during the testing phase. The standard configuration is G20 natural gas. In addition, a set of nozzles is supplied should conversion on site be necessary.

| TECHNICAL DATA            |                    |                           |                          |
|---------------------------|--------------------|---------------------------|--------------------------|
| TOTAL POWER               | 12,5 kW            | GAS POWER                 | 12,5 kW                  |
| OPEN BURNER POWER         | 1x5 + 1x7,5 n°- kW | BOILING TOP POWER         | 12,5 kW                  |
| NATURAL GAS CONSUMPTION   | 1,32 m³/h          | LPG CONSUMPTION           | 0.99 m³/h                |
| NUMBER OF BURNERS         | n° 2               | BOILING PAN SUPPORT       | RAAF enamelled cast iron |
| GAS CONNECTION DIAMETER   | 1/2"G EN10226-1    | GAS CONNECTION HEIGHT (H) | 35 mm                    |
| GAS CONNECTION HEIGHT (X) | 366 mm             | GAS CONNECTION HEIGHT (Y) | -63 mm                   |
| FOOT HEIGHT               | 15 mm              | FOOT ADJUSTMENT           | 15/25 mm                 |
| WIDTH                     | 40 cm              | DEPTH                     | 70 cm                    |
| HEIGHT                    | 28 cm              | PACKAGE WIDTH             | 81,0 cm                  |
| PACKAGE DEPTH             | 47,0 cm            | PACKAGE HEIGHT            | 55 cm                    |
| NET WEIGHT                | 29,2 kg            | GROSS WEIGHT              | 34,6 kg                  |
| VOLUME                    | 0,21 m³            | HARMONISED CODE           | 84198180                 |
| LATENT HEAT RELEASE       | 1500.0 W           | SENSIBLE HEAT RELEASE     | 3750.0 W                 |
| STEAM RELEASE             | 2200.0 g/h         |                           |                          |