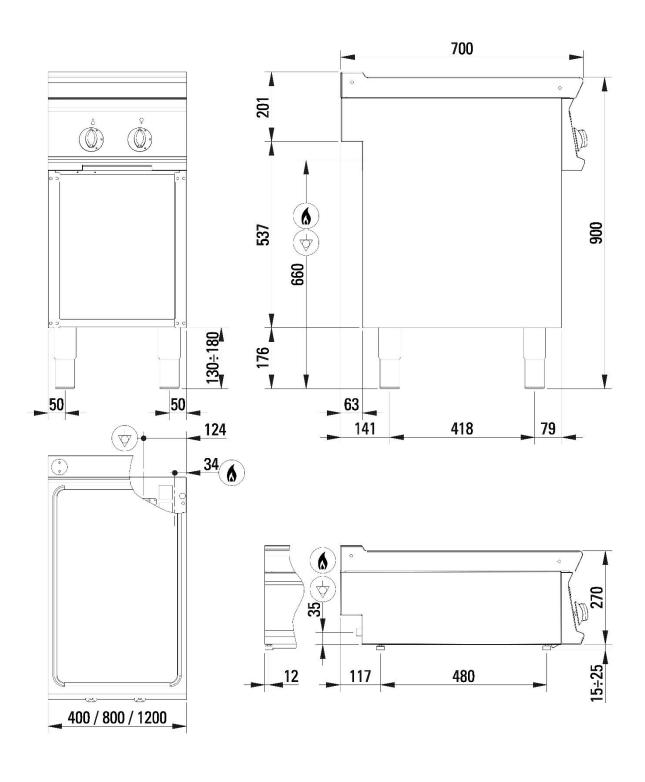

| TECHNICAL DATA            |                    |                           |                          |
|---------------------------|--------------------|---------------------------|--------------------------|
| TOTAL POWER               | 12,5 kW            | GAS POWER                 | 12,5 kW                  |
| OPEN BURNER POWER         | 1x5 + 1x7,5 n°- kW | BOILING TOP POWER         | 12,5 kW                  |
| NATURAL GAS CONSUMPTION   | 1,32 m³/h          | LPG CONSUMPTION           | 0.99 m³/h                |
| NUMBER OF BURNERS         | n° 2               | BOILING PAN SUPPORT       | RAAF enamelled cast iron |
| GAS CONNECTION DIAMETER   | 1/2"G EN10226-1    | GAS CONNECTION HEIGHT (H) | 35 mm                    |
| GAS CONNECTION HEIGHT (X) | 366 mm             | GAS CONNECTION HEIGHT (Y) | -63 mm                   |
| FOOT HEIGHT               | 15 mm              | FOOT ADJUSTMENT           | 15/25 mm                 |
| WIDTH                     | 40 cm              | DEPTH                     | 70 cm                    |
| HEIGHT                    | 28 cm              | PACKAGE WIDTH             | 81,0 cm                  |
| PACKAGE DEPTH             | 47,0 cm            | PACKAGE HEIGHT            | 55 cm                    |
| NET WEIGHT                | 29,2 kg            | GROSS WEIGHT              | 34,6 kg                  |
| VOLUME                    | 0,21 m³            | HARMONISED CODE           | 84198180                 |
| LATENT HEAT RELEASE       | 1500.0 W           | SENSIBLE HEAT RELEASE     | 3750.0 W                 |
| STEAM RELEASE             | 2200.0 g/h         |                           |                          |

## **INSTALLATION SCHEMES**

Fig.1 | Abb.1 | рис.1 - 5415.649.00