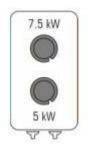

| TECHNICAL DATA            |                    |                           |                          |
|---------------------------|--------------------|---------------------------|--------------------------|
| TOTAL POWER               | 12,5 kW            | GAS POWER                 | 12,5 kW                  |
| OPEN BURNER POWER         | 1x5 + 1x7,5 n°- kW | BOILING TOP POWER         | 12,5 kW                  |
| NATURAL GAS CONSUMPTION   | 1,32 m³/h          | LPG CONSUMPTION           | 0.99 m³/h                |
| NUMBER OF BURNERS         | n° 2               | BOILING PAN SUPPORT       | RAAF enamelled cast iron |
| GAS CONNECTION DIAMETER   | 1/2"G EN10226-1    | GAS CONNECTION HEIGHT (H) | 35 mm                    |
| GAS CONNECTION HEIGHT (X) | 366 mm             | GAS CONNECTION HEIGHT (Y) | -63 mm                   |
| FOOT HEIGHT               | 15 mm              | FOOT ADJUSTMENT           | 15/25 mm                 |
| WIDTH                     | 40 cm              | DEPTH                     | 70 cm                    |
| HEIGHT                    | 28 cm              | PACKAGE WIDTH             | 81,0 cm                  |
| PACKAGE DEPTH             | 47,0 cm            | PACKAGE HEIGHT            | 55 cm                    |
| NET WEIGHT                | 29,2 kg            | GROSS WEIGHT              | 34,6 kg                  |
| VOLUME                    | 0,21 m³            | HARMONISED CODE           | 84198180                 |
| LATENT HEAT RELEASE       | 1500.0 W           | SENSIBLE HEAT RELEASE     | 3750.0 W                 |
| STEAM RELEASE             | 2200.0 g/h         |                           |                          |